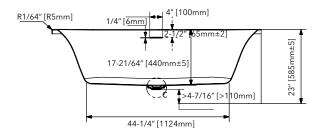

# DST-WMOCB01-L2W

WALL MOUNTED TUB - 2 WALL STYLE

SHOWN: DST-WMOCB01-L2W

SECTION A-A

3-3/4" [95mm]

R2-23/64" [R60mm]

1/2" [12mm]

DETAIL C
SCALE 0.143:1.0