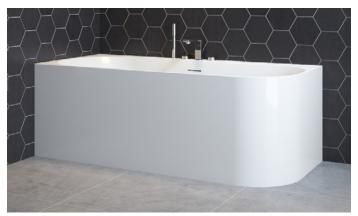

# Style:

- Wall Mounted Tub
- Oval Design
- Goes Against 2 Walls
- Left Side Design

#### Size:

• Overall: 65" x 29-1/2" x 23"

#### **Features:**

- Lumbar Support
- Ledge on one side for Toiletries
- Drain & Overflow Assembly Included
- Additional Colors Available For Drain & Overflow Covers