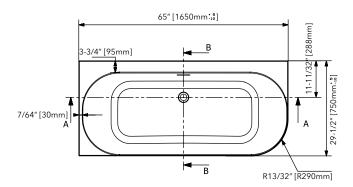

# DST-WMOCB01-L2W

WALL MOUNTED TUB - 2 WALL STYLE



SHOWN: DST-WMOCB01-L2W





SECTION A-A

3-3/4" [95mm]

R2-23/64" [R60mm]

1/2" [12mm]

DETAIL C
SCALE 0.143:1.0

# Style:

- Wall Mounted Tub
- Oval Design
- Goes Against 2 Walls
- Left Side Design

# LIFETIME TUMITED WARRANTY

### Materials:

- Acrylic
- Fiberglass
- Resin

#### Size:

• Overall: 65" x 29-1/2" x 23"

#### **Features:**

- Lumbar Support
- Ledge on one side for Toiletries
- Drain & Overflow Assembly Included
- Additional Colors Available For Drain & Overflow Covers

# Capacity til Overflow:

• 67 gallons

# **Available Color/Finish**

White

# **Warranty:**

• Lifetime Limited Warranty